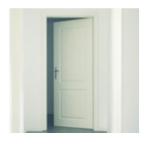

## ACRYLIC WHITE PIGMENTED BASECOAT FOR OPEN PORE

430-9005/5

COLOR: WHITE

**PRODUCT SECTOR:** INTERIOR FURNISHING **APPLICATION SYSTEMS:** SPRAY, CURTAIN COATER **SUBSTRATES**: FURNITURE, PANELS, DOORS

**430-9005/5** is the acrylic white pigmented basecoat for open pore characterized by superb high build and sharp pore definition.

This acrylic pigmented basecoat has been specially developed to produce a clear pore definition while maintaining high build and even coverage properties.

The exceptional pore wetting properties of 430-9005/5 ensure a completely sealed surface, even on difficult to coat substrates such as oak.

Designed for furniture, panels and doors, 430-9005/5 can also be tinted and used as basecoat of a decapé coating system.

The high surface quality and even coverage achieved with 430-9005/5 often results in reduced application rates.